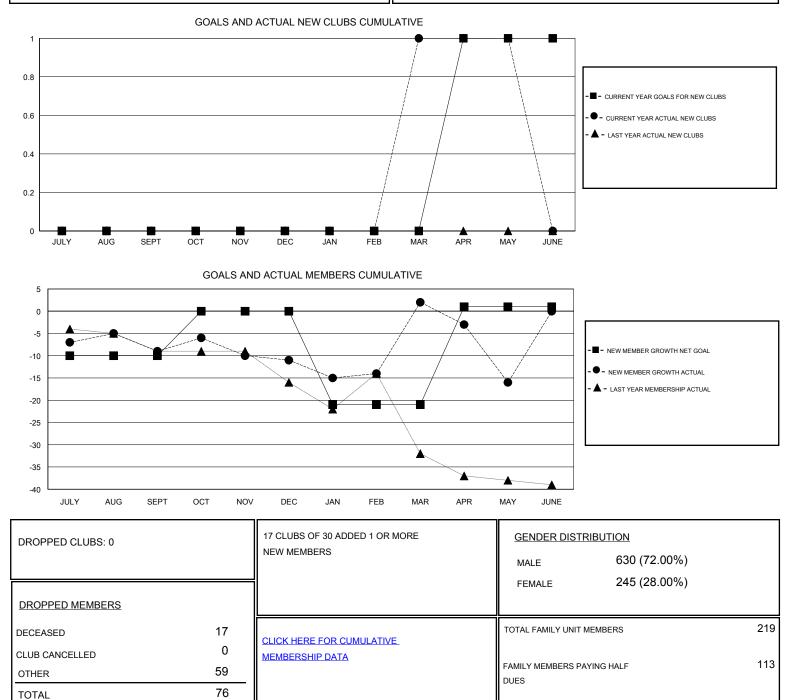

## LOCATION PENNSYLVANIA

GMT CA

| Clubs                 |               |           |               | Members               |                                                                |                                                              |                                                    |
|-----------------------|---------------|-----------|---------------|-----------------------|----------------------------------------------------------------|--------------------------------------------------------------|----------------------------------------------------|
| RESULTS FOR 2016-2017 |               |           |               | RESULTS FOR 2016-2017 |                                                                |                                                              |                                                    |
| QUARTER               | NEW CLUB GOAL | NEW CLUBS | DROPPED CLUBS | QUARTER               | NEW MEMBER GROWTH<br>NET GOAL (not reinstated<br>or transfers) | NEW MEMBER<br>GROWTH ACTUAL (not<br>reinstated or transfers) | DROPPED<br>MEMBERS ACTUAL<br>(including transfers) |
| JULY/AUG/SEPT         | 0             | 0         | 0             | JULY/AUG/SEPT         | -10                                                            | 11                                                           | 20                                                 |
| OCT/NOV/DEC           | 0             | 0         | 0             | OCT/NOV/DEC           | 10                                                             | 10                                                           | 12                                                 |
| JAN/FEB/MAR           | 0             | 1         | 0             | JAN/FEB/MAR           | -21                                                            | 33                                                           | 20                                                 |
| APR/MAY/JUNE          | 1             | 0         | 0             | APR/MAY/JUNE          | 22                                                             | 6                                                            | 24                                                 |